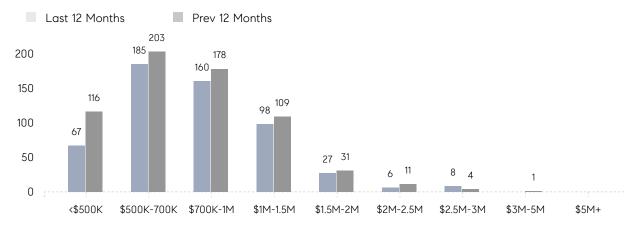

r>/ERAGE DOM<br>OF ASKING PRICE<br>/ERAGE SOLD PRICE | /ERAGE DOM25OF ASKING PRICE104%/ERAGE SOLD PRICE\$853,431OF CONTRACTS47EW LISTINGS59/ERAGE DOM26OF ASKING PRICE104%/ERAGE SOLD PRICE\$859,980OF CONTRACTS40EW LISTINGS50/ERAGE DOM17OF ASKING PRICE104%/ERAGE DOM17OF ASKING PRICE104%/ERAGE SOLD PRICE\$812,500OF CONTRACTS7 | /ERAGE DOM 25 43   OF ASKING PRICE 104% 104%   /ERAGE SOLD PRICE \$853,431 \$750,818   OF CONTRACTS 47 81   EW LISTINGS 59 84   /ERAGE DOM 26 39   OF ASKING PRICE 104% 104%   /ERAGE SOLD PRICE 104% 104%   /ERAGE SOLD PRICE \$859,980 \$763,567   OF CONTRACTS 40 71   EW LISTINGS 50 73   /ERAGE DOM 17 85   OF ASKING PRICE 104% 106%   /EW LISTINGS 50 \$623,333   OF ASKING PRICE \$812,500 \$623,333   OF CONTRACTS 7 10 |

## Livingston

APRIL 2022

#### Monthly Inventory





#### Contracts By Price Range

### Listings By Price Range



Sources: Garden State MLS, Hudson MLS, NJ MLS

COMPASS

 $\sim$   $\sim$   $\sim$   $\sim$   $\sim$ / / / / / / / //// | | | | | / ------

Compass makes no representations or warranties, express or implied, with respect to future market conditions or prices of residential product at the time the subject property or any competitive property is complete and ready for occupancy or with respect to any report, study, finding, recommendation or other information provided by Compass herein. Moreover, no warranty, express or implied, is made or should be assumed regarding the accuracy, adequacy, completeness, legality, reliability, merchantability or fitness for a particular purpose of any information, in part or whole, contained here